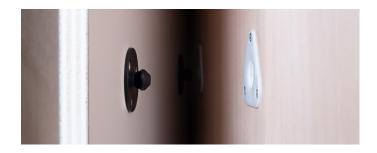

# **The Panel Mounting Solutions Range**

A robust, tool-free panel mounting solution offering hidden fixings, quick installation, 360° adjustment, and high shear strength, ideal for wall and ceiling panels in hotels, hospitals, retail, and residential spaces.

## Standard

Offering a hidden panel mounting solution with selftapping, screw, and adhesive fixes, providing pull-out loads of 5-15kg and interchangeable male and female clips, ideal for wall, ceiling, acoustic, prefabricated panels, and seat backs.