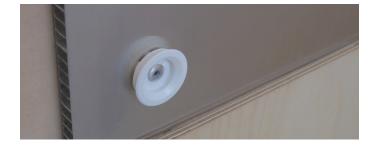

Minimal space between panel and substrate, ideal for thin panels and substrates, offering easy installation with various fixing options and pull-out loads of 5-10kg, including a fire-rated version for applications like thin upholstered plywood, signage, and aluminium honeycomb panels.

### Low Profile

Self-tapping, screw, and adhesive fix clips with pull-out loads of 5-15kg, ideal for mounting decorative, curved, and non-upholstered panels to drywall, curved walls, and materials like MDF or foam core.