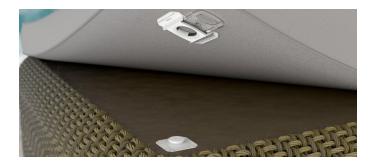

### Textile

Designed for securely mounting soft textiles to fabrics and hard surfaces with a 32kg break-out load and slide lock system, commonly used for sun loungers, exterior cushions on superyachts, and seat bases and backs.