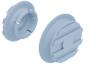

# **The Panel Mounting Solutions Range**

A robust, tool-free panel mounting solution offering hidden fixings, quick installation, 360° adjustment, and high shear strength, ideal for wall and ceiling panels in hotels, hospitals, retail, and residential spaces.

## Standard

Offering a hidden panel mounting solution with selftapping, screw, and adhesive fixes, providing pull-out loads of 5-15kg and interchangeable male and female clips, ideal for wall, ceiling, acoustic, prefabricated panels, and seat backs.