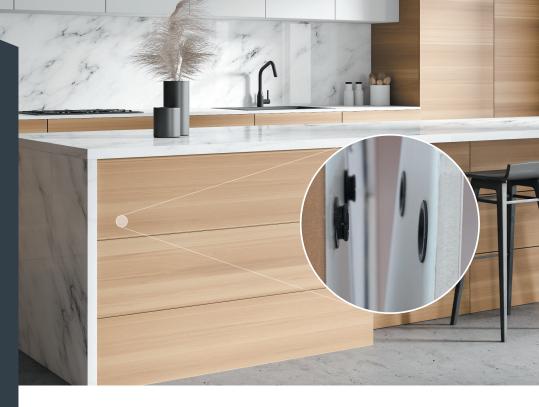

# Panel mounting solutions.

You can now easily access our award winning panel mounting solutions in Australia through Artia.

Designed for perfect alignment, easy installation, and seamless removability, Fastmount's concealed fixings are the ideal choice for kitchen cabinetry and commercial fit-out. Whether you're developing sleek cabinetry or high-end interiors, Fastmount saves time, reduces rework, and delivers a flawless finish.

# **The Panel Mounting Solutions Range**

A robust, tool-free panel mounting solution offering hidden fixings, quick installation, 360° adjustment, and high shear strength, ideal for wall and ceiling panels in hotels, hospitals, retail, and residential spaces.